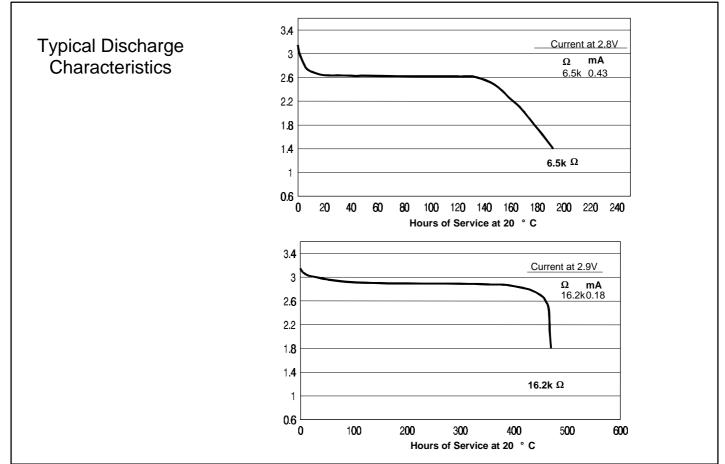

## CR2016

| SPECIFICATIONS           | 3                                              |                                |                           |
|--------------------------|------------------------------------------------|--------------------------------|---------------------------|
| Minimum No Load Voltage: |                                                | 3.1 V                          |                           |
| Minimum On Load Voltage: |                                                | 2.1V on 1500hms<br>at 1000     |                           |
| Minimum Life             |                                                | 409 H 16.2k Ohms<br>Hr/Day 2 V |                           |
| Rated Capacity           |                                                | 72 mAh on<br>16.2kOhms to 2V   |                           |
| Volume                   |                                                | .49 cm3                        |                           |
| Weight                   |                                                | 1.8g                           |                           |
| Physical Size in r       | nm<br>Height/Length<br>Width/Diameter<br>Depth | <b>Max</b><br>1.6<br>20        | <b>Min</b><br>1.4<br>19.7 |