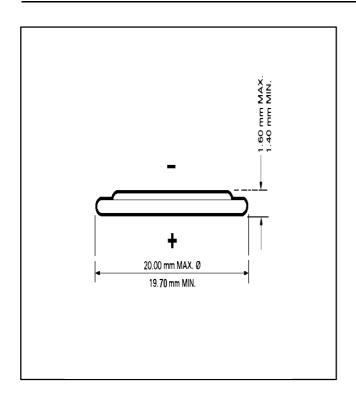

## CR2016

| SPECIFICATIONS           | 3                                              |                                |                           |
|--------------------------|------------------------------------------------|--------------------------------|---------------------------|
| Minimum No Load Voltage: |                                                | 3.1 V                          |                           |
| Minimum On Load Voltage: |                                                | 2.1V on 1500hms<br>at 1000     |                           |
| Minimum Life             |                                                | 409 H 16.2k Ohms<br>Hr/Day 2 V |                           |
| Rated Capacity           |                                                | 72 mAh on<br>16.2kOhms to 2V   |                           |
| Volume                   |                                                | .49 cm3                        |                           |
| Weight                   |                                                | 1.8g                           |                           |
| Physical Size in r       | nm<br>Height/Length<br>Width/Diameter<br>Depth | <b>Max</b><br>1.6<br>20        | <b>Min</b><br>1.4<br>19.7 |